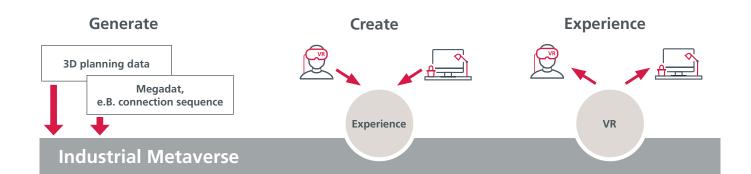

## TRAINING SCENARIOS AT IMV

EFFICIENT AND AUTOMATED TRAINING CREATION YOUR GLOBAL MOBILITY AND INDUSTRY ENGINEERING EXPERTS

Using the Industrial Metaverse (IMV), planning data and simulated production processes can be converted directly into virtual training scenarios with just a few clicks. This allows training to be generated in the early planning phases, thereby increasing work efficiency

## **Advantages and further options**

Production development in IMV offers numerous advantages and opens up new optimization possibilities.

- Worker training on the digital twin in a freely accessible VR environment
- Modularity through simple expandability
- Interaction options such as pick & place and screwing
- Assessment center for targeted and early training of workers
- **Efficiency** through low creation effort and direct data transfer